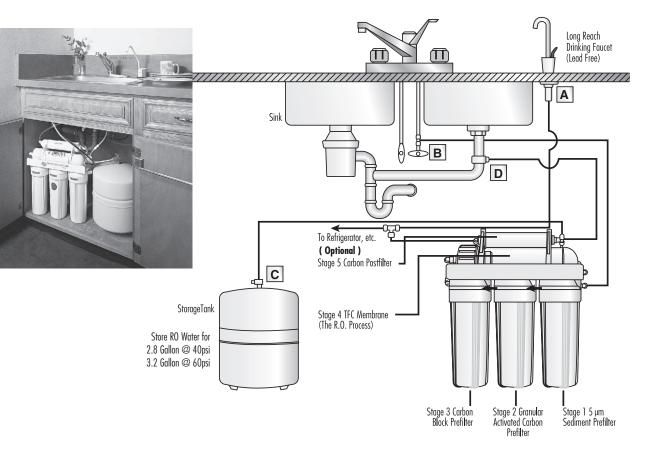

## **Nugen RO-5-50 Filtration Process**

|   |                  | Color on Fitting | Color of Tubing | Description                |
|---|------------------|------------------|-----------------|----------------------------|
| А | RO Faucet        | Blue             | Blue            | Pure Water to the Faucet   |
| В | Feed Water Valve | Red              | Red             | Feed Water to RO System    |
| C | Tank Ball Valve  | White            | Yellow          | Pure Water to Storage Tank |
| D | Drain Connector  | Gray             | Black           | ImpureWater to Drain       |