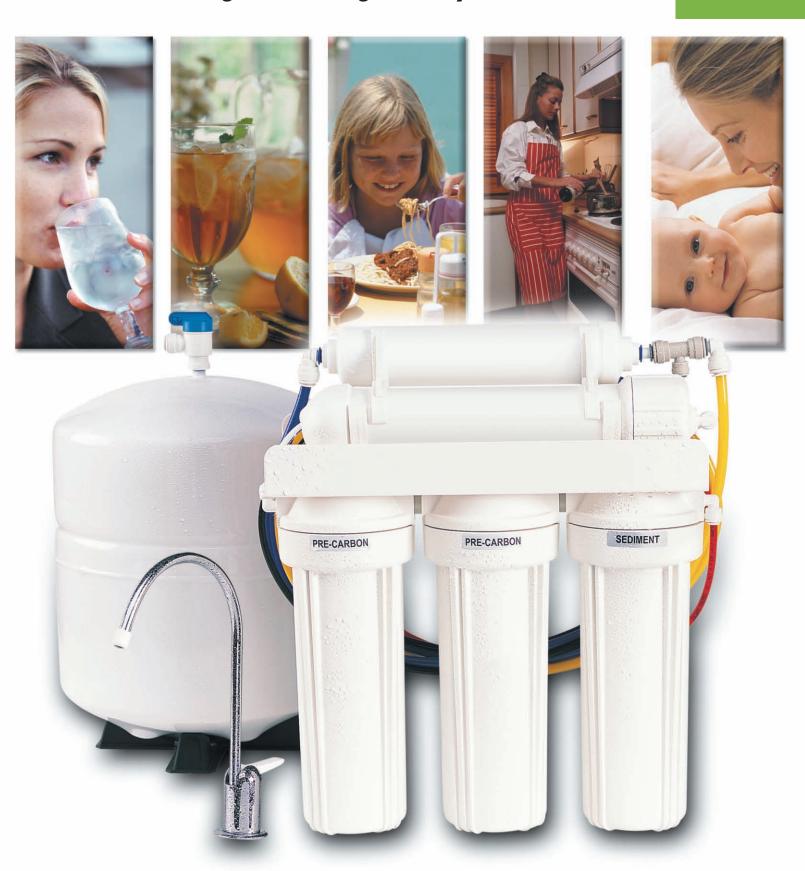

This Nugen 5 stage RO system combines the most advanced reverse osmosis purification and extruded carbon filtration technologies to produce the best quality water available for your home use.

| Daily Production Rate       | 50 GPD*              |  |
|-----------------------------|----------------------|--|
| Volume of Unit              | 3.4 gallon           |  |
| Recovery Rate               | 16%                  |  |
| Pressure Drop at Rated Flow | 5 PSI                |  |
| RO Unit/System Weight (LBS) | 10 lbs / 28 lbs      |  |
| RO Unit Dimension (IN)      | 15.5 x 5.5 x 17.5 in |  |
| System Shipping Box (IN)    | 16.5 x 16.5 x 18 in  |  |